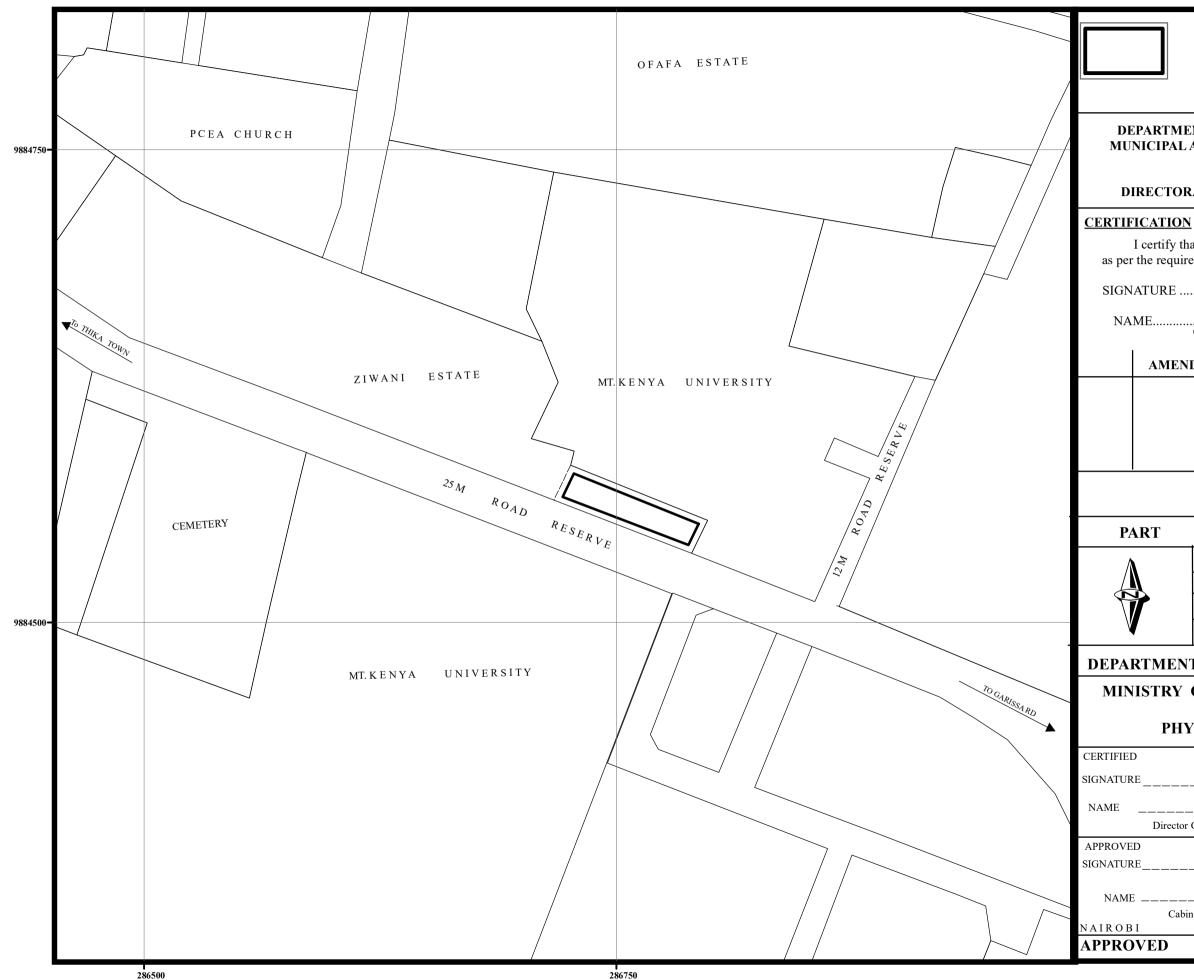

## **EXISTING SITE FOR JEHOVA WITNESS CHURCH** AREA = Approx. 0.15 Ha

#### DEPARTMENT OF LAND, HOUSING, PHYSICAL PLANNING, MUNICIPAL ADMINISTRATION AND URBAN DEVELOPMENT KIAMBU COUNTY

## DIRECTORATE OF PHYSICAL AND LAND USE PLANNING

I certify that this plan has been prepared and published as per the requirement of Physical and Landuse Planning Act 2019

NAME.....County Director - Physical and Landuse Planning

AMENDMENTS

# ТНІКА

DEVELOPMENT PLAN

SCALE

DATE

PREPARED BY

DRAWN BY

CHARLES M. MWANGI

1:2000

10/06/2021

Lucy Muiruri

# DEPARTMENTAL REFERENCE NO. KBU / 04 / 2021 / 03

## MINISTRY OF LANDS AND PHYSICAL PLANNING

## PHYSICAL PLANNING DEPARTMENT

|                                     |               | —— DATE ———- |  |
|-------------------------------------|------------