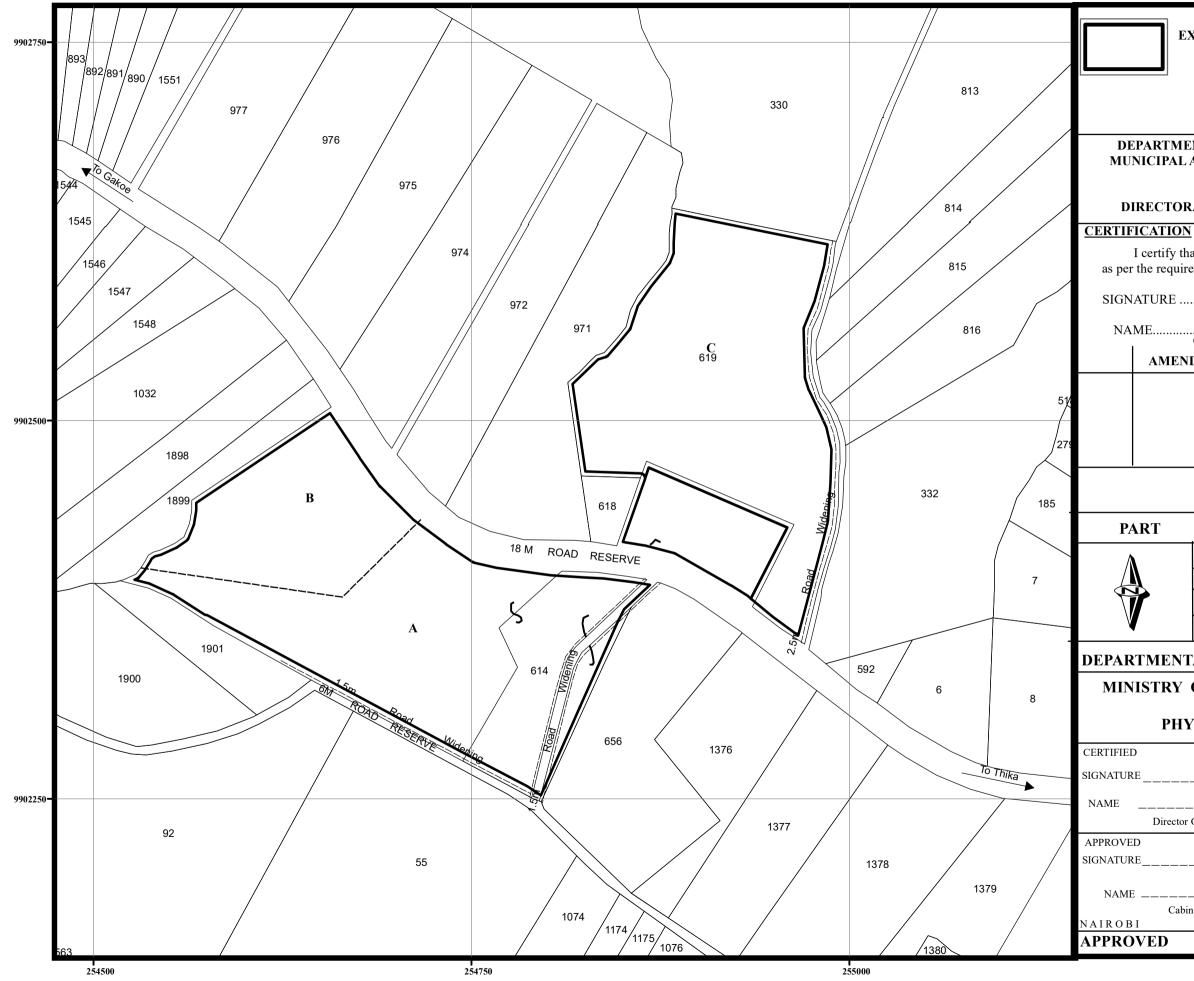

### EXISTING SITES ON NDARUGO/GAKOE/ 591,614 & 619

- A Gakoe Primary School
- Area : Approx. 3.23 Ha
- **B** Gakoe Mixed Secondary School
- Area : Approx. 2.4 Ha C - Gakoe Girl's High School Area : Approx. 3.16 Ha
- DEPARTMENT OF LAND, HOUSING, PHYSICAL PLANNING, MUNICIPAL ADMINISTRATION AND URBAN DEVELOPMENT