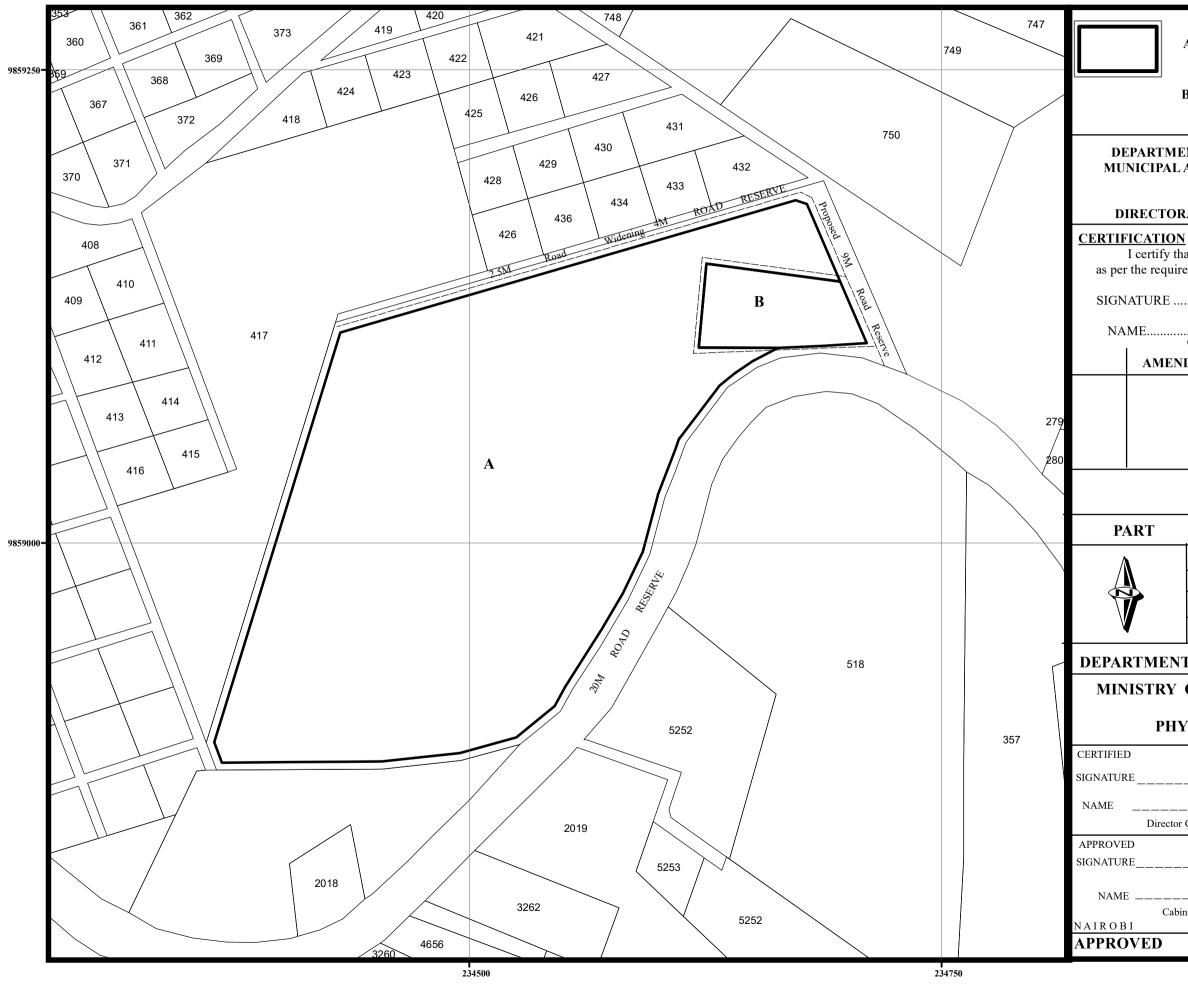

#### **EXISTING SITES FOR** A- LUSIGETTI PRIMARY SCHOOL

AREA = Approx.5.5 Ha

**B-** ST. LUKE ORTHODOX CHURCH LUSIGETTI

AREA = Approx. 0.35 Ha