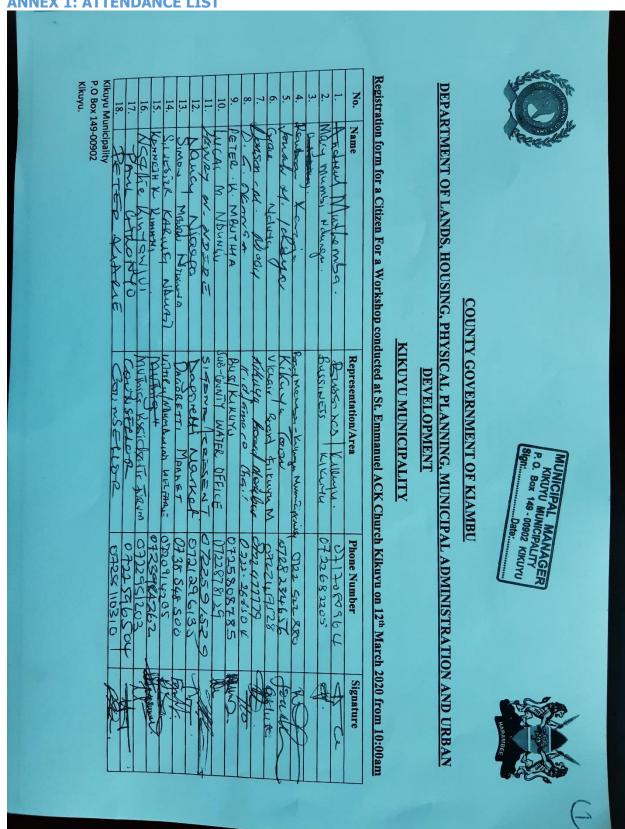

e for the meeting and the public address system, the Hon. Members for working together as a team and avoiding politics as well as making time to participate in the forum and finally, she thanked the members of the community for making time for the meeting and commended their commitment and patience.

The meeting closed with a word of prayer from Madam Nancy Njaaga, a member of the residents' association of Dagoretti market at 4:00pm.

## **APPROVAL**

| 1.  | Ms. E. Njeri Mwaura                    |
|-----|----------------------------------------|
| Sig | ın                                     |
|     | Municipal Manager, Kikuyu Municipality |
| 2.  | Mr.Richard Ndung'u                     |
| Sig | gn                                     |
|     | Chairman Kikuvu Municipal Board        |



|                 |                           |               |         |        |              |            |                |              |                          |